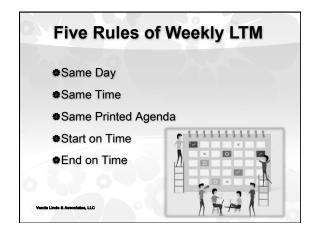

# Weekly LT Meeting

- Who: The Leadership Team
- Where: The Same Place Same Time
- Duration: 90 Minutes
- Pre-work and Post-work:
  - ❀ Rocks Established= Quarterly goals
  - Dashboard Completed/ To-do's Updated
  - Issues Solving Track
  - Meeting Coordinator
- Agenda Coordinator

| <u>The</u><br>Agenda          | Segue                        | 5  |
|-------------------------------|------------------------------|----|
|                               | Score Card                   | 5  |
|                               | Rock Review                  | 5  |
|                               | Customer/ Employee Headlines | 5  |
|                               | ✿To Do List                  | 5  |
|                               | Issues/IDS                   | 60 |
|                               | Conclude                     | 5  |
| 0 6.2                         |                              |    |
| Vande Linde & Associates, LLC |                              |    |