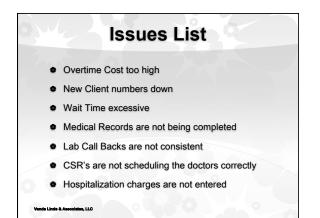

## **Simplifying Processes**

- IDS Identify, Discuss and Solve
- Magic in your hands
- Bulk of the meeting
- Issues in front of the room (flip chart or board)
- Usually 3-5 from last weeks meeting
- Usually 5-10 from the current meeting
- Issues must be ranked Companies primary