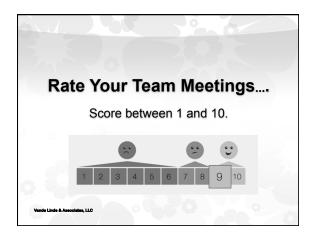

#### Value: Leadership Team Meeting

- Aligning focus to "what's important"
- Spotting developing concerns or issues
- Drives teamwork to solve key issues